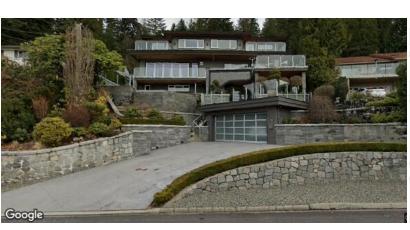

# 380 NEWDALE CT North Vancouver BC V7N 3H4

PID 009-092-846

RS3, Single-Family Residential 7200 Zone

Legal Description

LOT 4, BLOCK R, PLAN VAP11479, DISTRICT LOT 880, GROUP 1, NEW WESTMINSTER LAND DISTRICT

Community Plans(s)

OCP: OCP Class: RESIDENTIAL LEVEL 2: DETACHED RESIDENTIAL, NCP: Neighbourhood: UPPER DELBROOK, LAP: Local Area: NORTH LONSDALE -

DELBROOK, not in ALR

Registered Owner

Zoning

Floor Area 4323 Ft<sup>2</sup>
Lot Size 9854.65 ft<sup>2</sup>
Dimensions -

Max Elevation
Min Elevation
Annual Taxes

306.94 m 295.09 m \$11,815.52 Year Built Bedrooms Bathrooms 1964 Transit Score5 WalkScore5 Structure

39 / Some Transit 4 / Car-Dependent

SINGLE FAMILY DWELLING