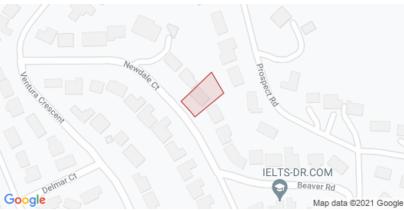

# 380 NEWDALE CT North Vancouver BC V7N 3H4

PID 009-092-846

RS3, Single-Family Residential 7200 Zone

Legal Description

LOT 4, BLOCK R, PLAN VAP11479, DISTRICT LOT 880, GROUP 1, NEW WESTMINSTER LAND DISTRICT