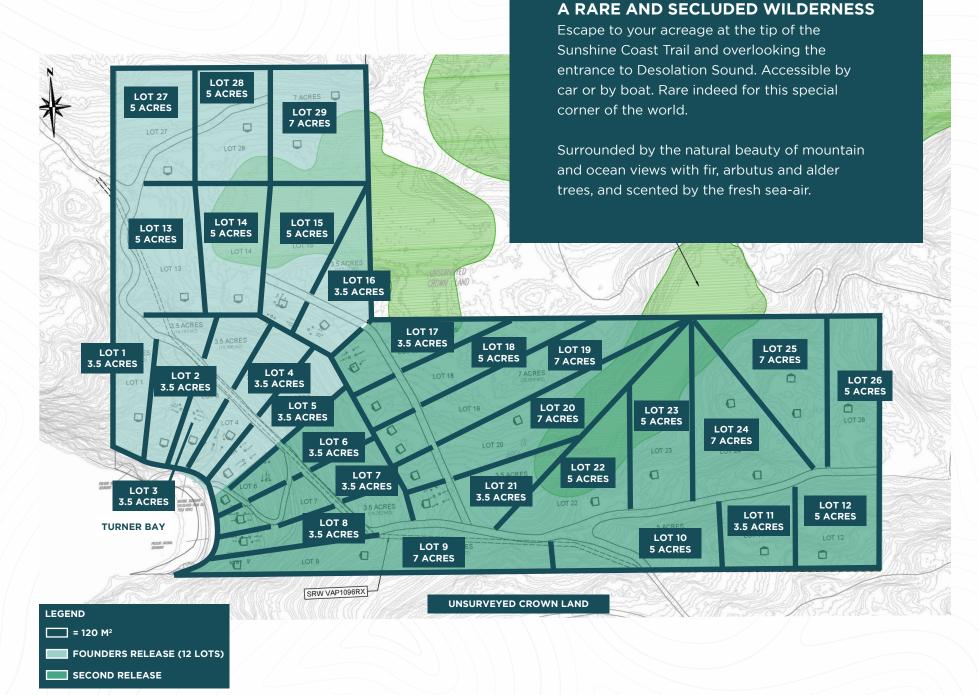

There are only 29 freehold, bare land strata acreages at BaseCamp, and just 12 to be released this Fall. Most with commanding views of the Salish Sea Desolation Sound. Others fronting the private beach. All with access to 400 metres of pristine private beachfront.

A. HERNANDO ISLAND

B. TWIN

C. CORTEZ ISLAND

ESCAPE TO YOUR ACREAGE AT THE TIP OF THE SUNSHINE COAST TRAIL AND OVERLOOKING THE ENTRANCE TO DESOLATION SOUND.