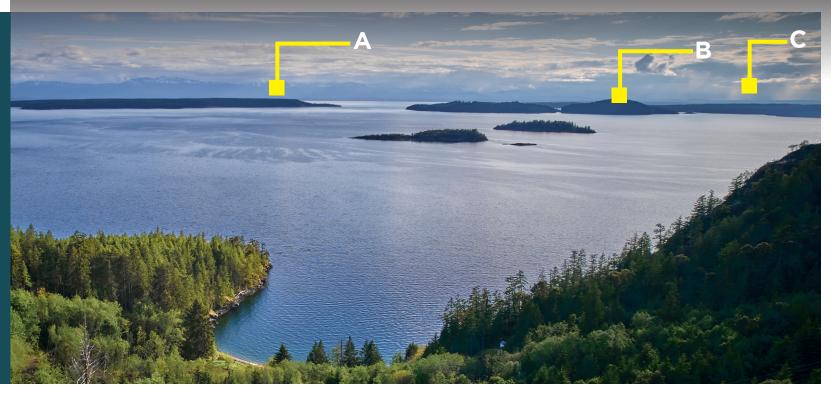

A. HERNANDO ISLAND

B. TWIN

C. CORTEZ ISLAND

ESCAPE TO YOUR ACREAGE AT THE TIP OF THE SUNSHINE COAST TRAIL AND OVERLOOKING THE ENTRANCE TO DESOLATION SOUND.