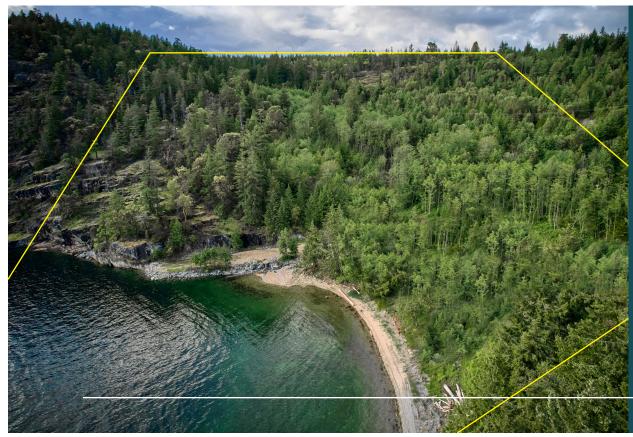

There are only 29 freehold, bare land strata acreages at BaseCamp, and just 12 to be released this Fall. Most with commanding views of the Salish Sea Desolation Sound. Others fronting the private beach. All with access to 400 metres of pristine private beachfront.