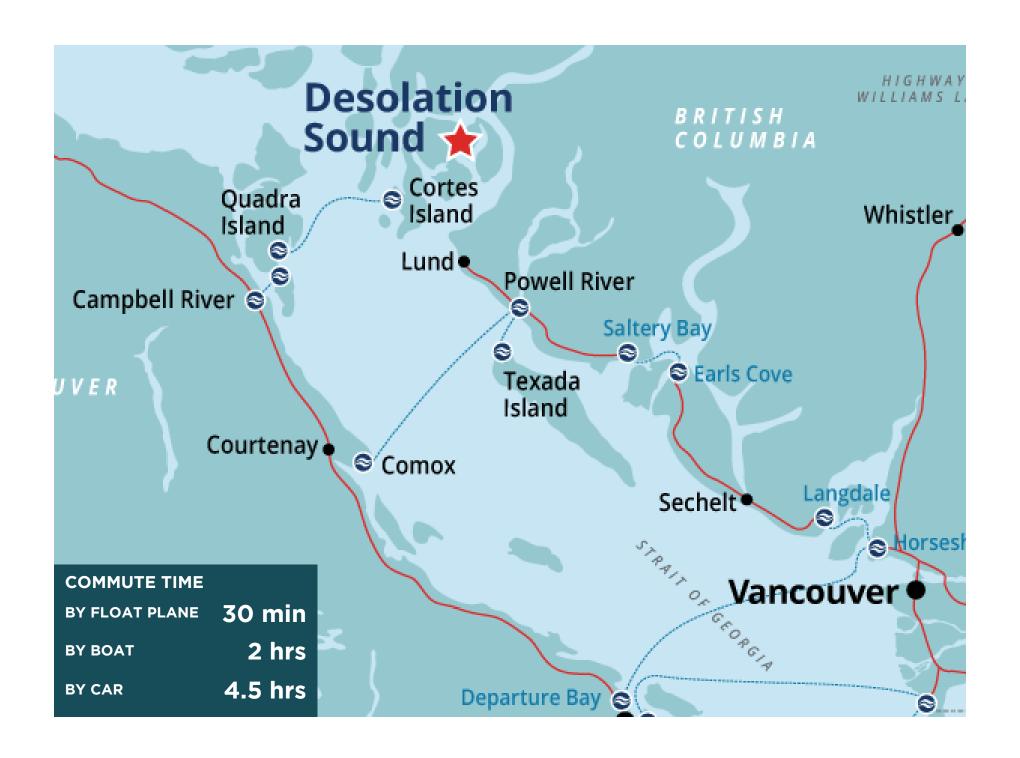

A. HERNANDO ISLAND

B. TWIN

C. CORTEZ ISLAND

ESCAPE TO YOUR ACREAGE AT THE TIP OF THE SUNSHINE COAST TRAIL AND OVERLOOKING THE ENTRANCE TO DESOLATION SOUND.