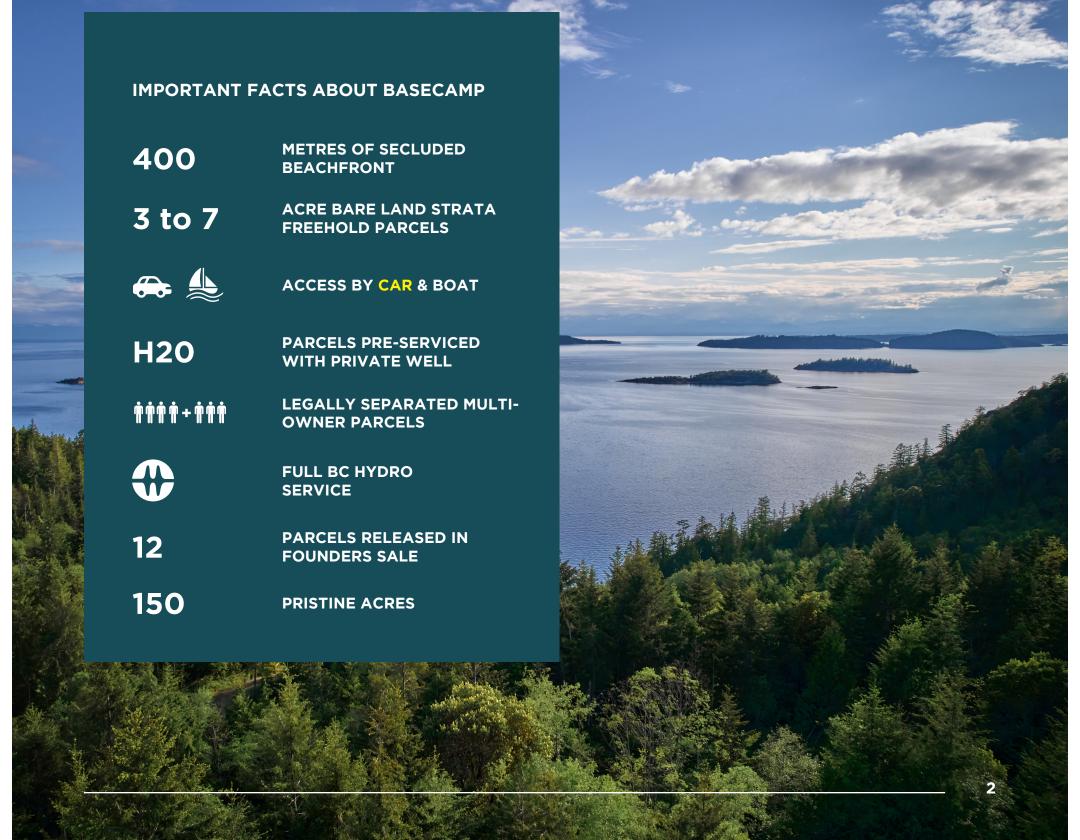

There are only 29 freehold, bare land strata acreages at BaseCamp, and just 12 to be released this Fall. Most with commanding views of the Salish Sea Desolation Sound. Others fronting the private beach. All with access to 400 metres of pristine private beachfront.