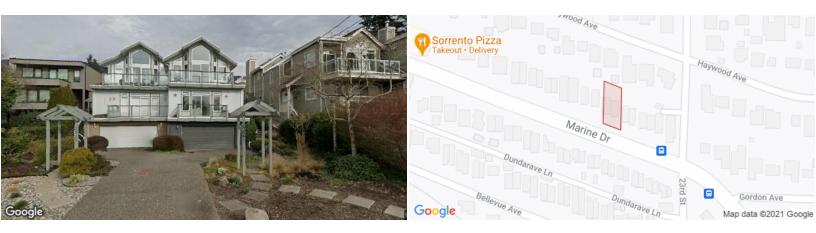

## 2321 MARINE DR West Vancouver BC V7V 1K9

| PID                                  | 023-166-711        |                                                |                                  | Legal Descript                      | G<br>T<br>P<br>E                           | STRATA LOT 1, PLAN LMS2089, DISTRICT LOT 554,<br>GROUP 1, NEW WESTMINSTER LAND DISTRICT,<br>TOGETHER WITH AN INTEREST IN THE COMMON<br>PROPERTY IN PROPORTION TO THE UNIT<br>ENTITLEMENT OF THE STRATA LOT AS SHOWN ON<br>FORM 1 |                                                                            |  |
|--------------------------------------|--------------------|------------------------------------------------|----------------------------------|-------------------------------------|--------------------------------------------|----------------------------------------------------------------------------------------------------------------------------------------------------------------------------------------------------------------------------------|----------------------------------------------------------------------------|--|
| Zoning<br>Registered Owner           |                    |                                                |                                  | Community P                         | Community Plans(s) OCP: Duplex, not in ALR |                                                                                                                                                                                                                                  |                                                                            |  |
| Floor Area<br>Lot Size<br>Dimensions | 2585 Ft²<br>-<br>- | Max Elevation<br>Min Elevation<br>Annual Taxes | 22.33 m<br>18.24 m<br>\$6,192.00 | Year Built<br>Bedrooms<br>Bathrooms | 1995<br>3<br>3                             | Transit Score<br>WalkScore<br>Structure                                                                                                                                                                                          | 49 / Some Transit<br>54 / Somewhat Walkable<br>DUPLEX, STRATA SIDE BY SIDE |  |