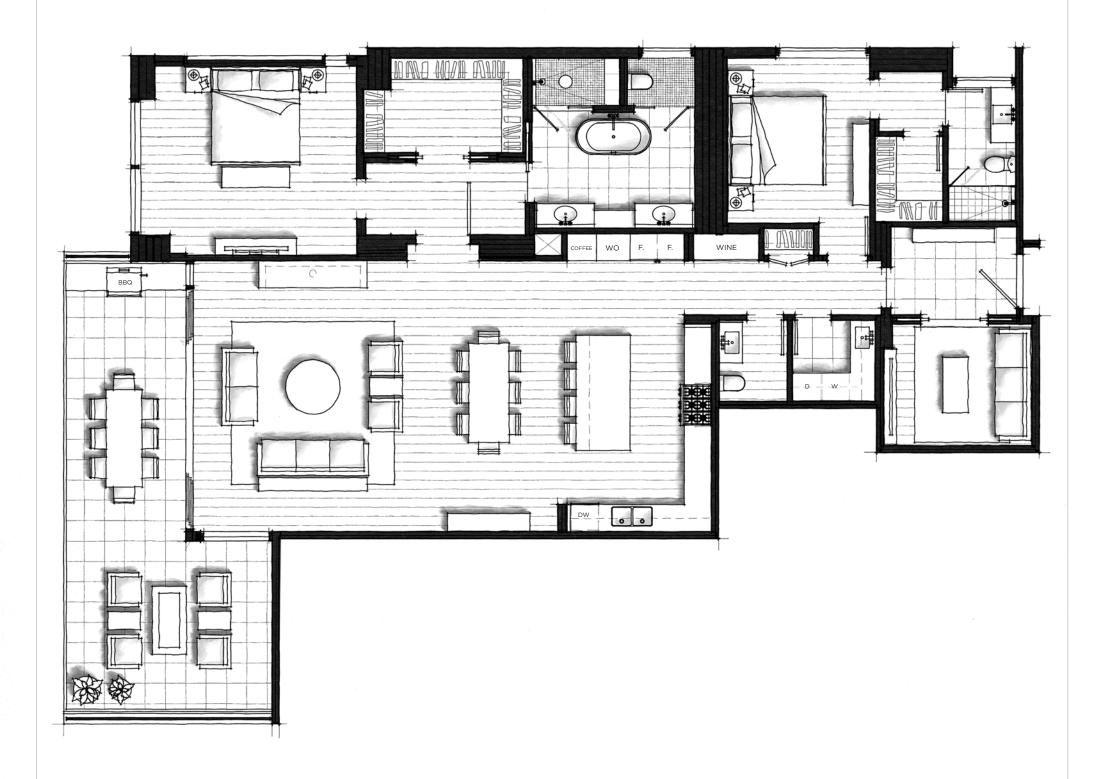

## STEARMAN

2 Bedroom and Family Room 2.5 Bath Interior: 2,081 sq.ft. Exterior: 375 sq.ft.

ADMIRE THE STUNNING OCEAN PANORAMA UPON ENTRY TO YOUR RESIDENCE.

YOUR EYE-LINE SWEEPS DIRECTLY THROUGH THE KITCHEN AND LIVING AREA

TO THE EXPANSIVE PATIO, WHERE SOUTH AND WEST OUTLOOKS CAPTURE THE

BREATHTAKING SUNSET EVERY SINGLE NIGHT.