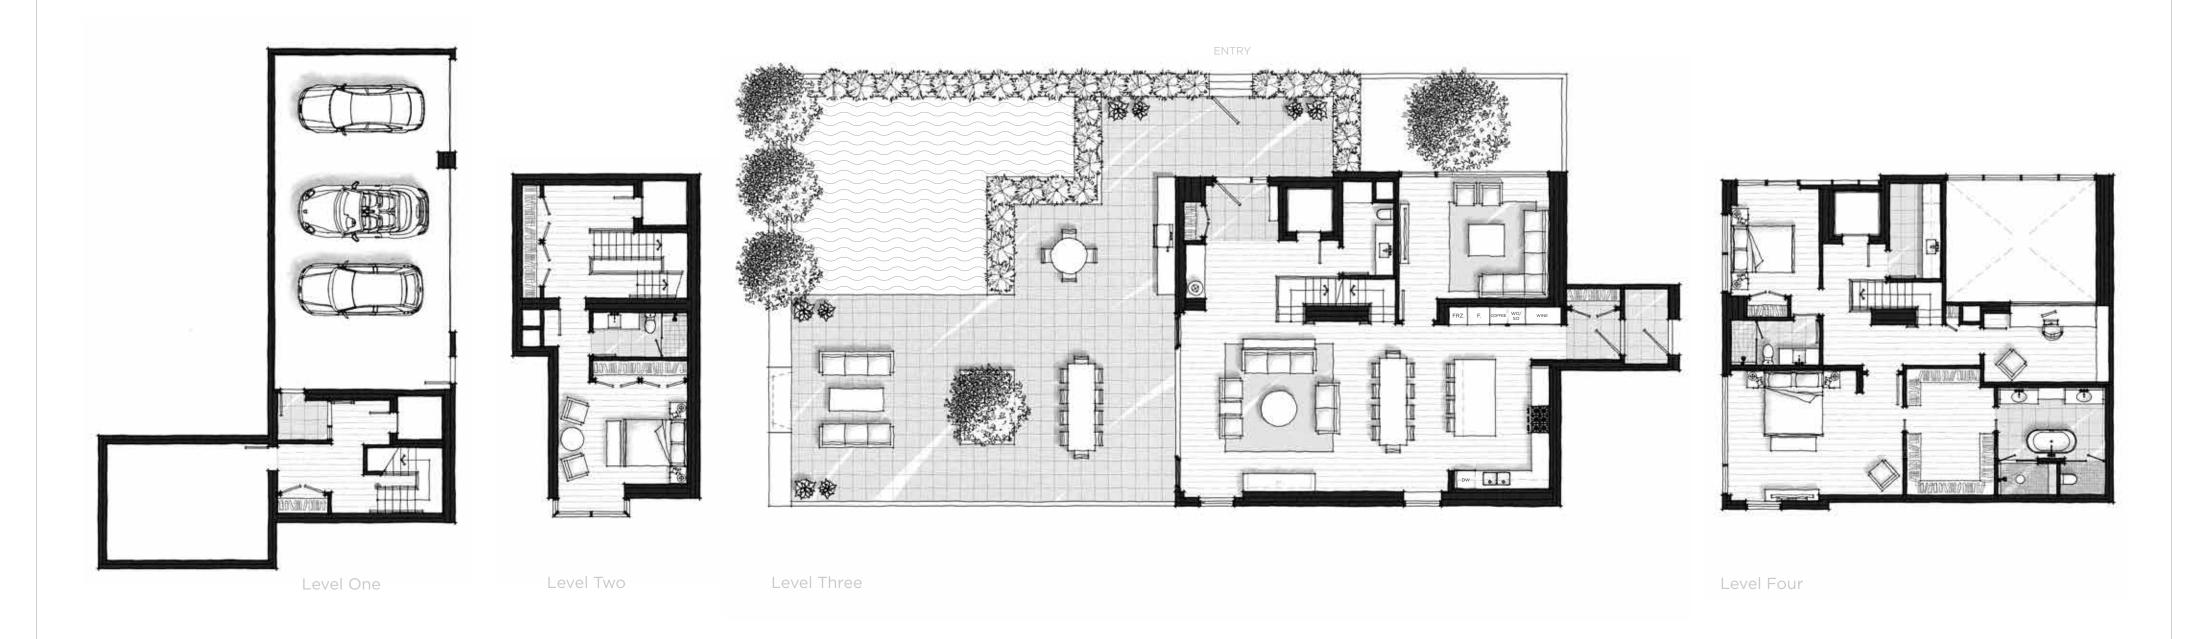

## LIGHTHOUSE

3 Bedroom + Den 3.5 Bath Level One: 286 sq.ft. Level Two: 661 sq.ft. Level Three: 1,667 sq.ft. Level Four: 1,283 sq.ft. TOTAL: 3,897 sq. ft.

Patio: 2,953 sq.ft.

OUTDOOR ENTERTAINING AND RELAXATION
RECEIVE PROMINENCE ON A GRAND TERRACE
WITH AREAS ALLOCATED FOR DINING,
COOKING, AND LOUNGING. A SEPARATE LEVEL
FOR GUESTS PROVIDES PRIVACY, WHILE A
FAMILY ROOM LOCATED OFF THE MAIN LIVING
AREA MAINTAINS CONNECTION.