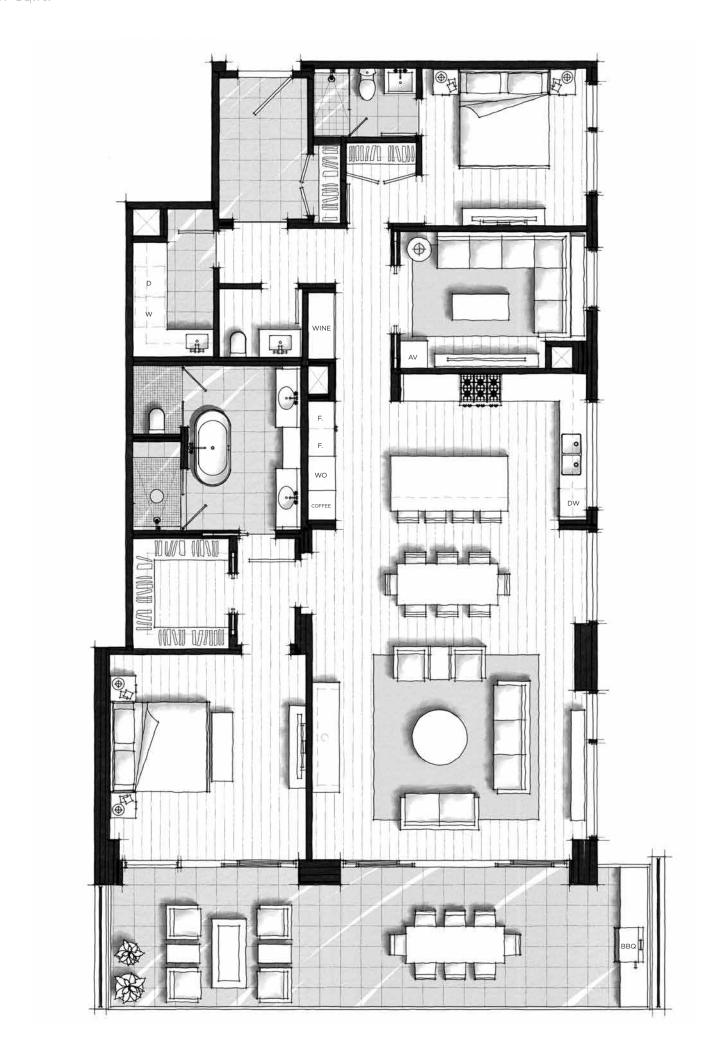

## LAWSON

2 Bedroom and Family Room 2.5 Bath Interior: 1,954 sq.ft. Exterior: 417 sq.ft.

ENJOY THE SERENITY OF MORNING SUNRISES WITH A BANK OF WINDOWS SPANNING
THE SOUTH AND EAST. A KITCHEN WINDOW ILLUMINATES BREAKFAST, WHILE THE MASTER
BEDROOM WITH ACCESS TO THE EXPANSIVE PATIO STARTS YOUR DAYS WITH FRESH AIR.