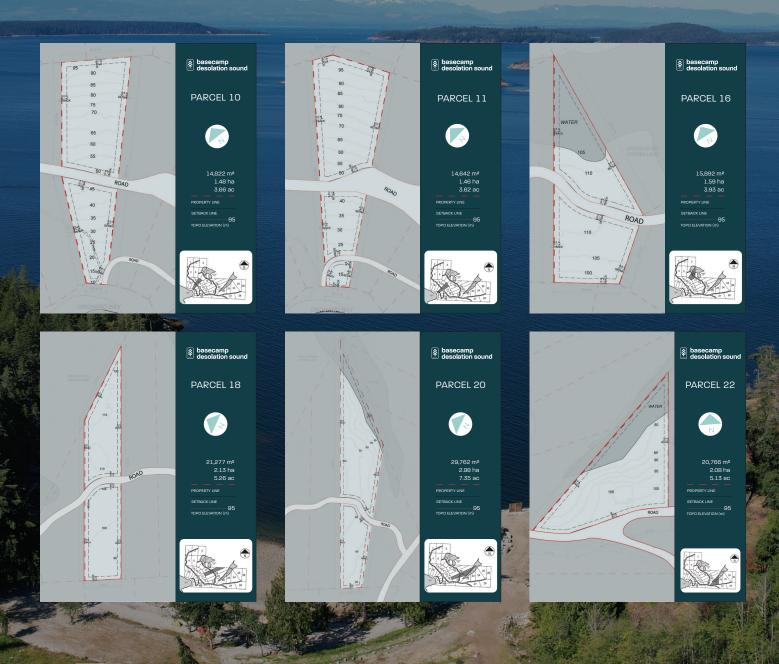

### **3-7 ACRE PARCELS**

#### **COMING VERY SOON**

- Private Moorage
- No Building Permits required
- Road Access from Lund

Private moorage & 6 new building parcels coming soon.

### **Escape to** your acreage

Connect with our property specialist to learn more about our remaining parcels in this beautiful location!