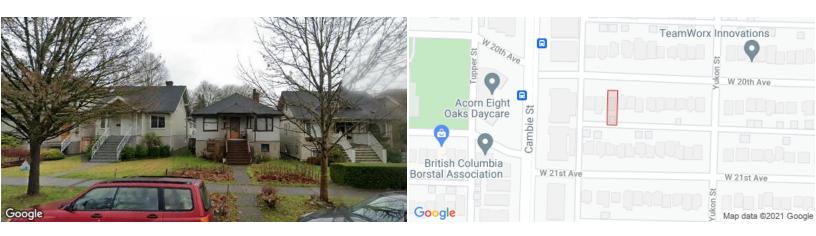

# 470 20TH AV W Vancouver BC V5Y 2C8

PID 013-361-571 Legal Description LOT 30, BLOCK 581, PLAN VAP2913, DISTRICT

LOT 526, NEW WESTMINSTER LAND DISTRICT

Zoning RS-1, One-Family Dwelling - option to develop a Community Plans(s) NCP: Riley Park, not in ALR

duplex

Registered Owner

Floor Area2023 Ft²Max Elevation64.55 mYear Built1929Transit Score75 / Excellent TransitLot Size3783.10 ft²Min Elevation63.00 mBedrooms4WalkScore89 / Very Walkable

Dimensions 33 x 115 Ft Annual Taxes \$7,967.65 Bathrooms 2 Structure RESIDENTIAL DWELLING WITH SUITE