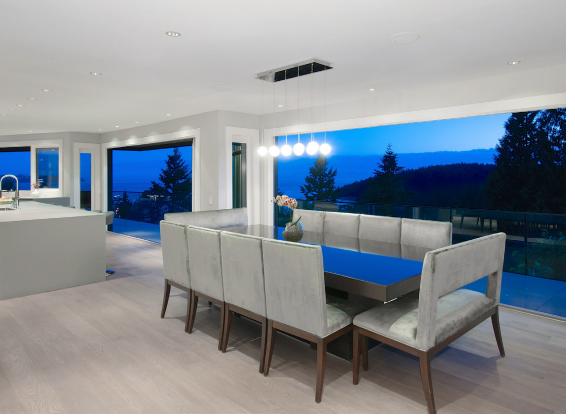

Exquisitely finished with the finest of quality, this impressive residence offers a dramatic floorplan with sprawling entertainment areas and has been magnificently created with classic architectural enhancements. Enjoy approximately 7,372 sq.ft. of luxurious living on four levels including a gorgeous, custom kitchen with state-of-the-art appliances, 14' centre island with breakfast and catering bar, dry pantry, separate dinette area and adjacent family room with built-in media centre, beautiful living area with vaulted ceilings, stone fireplace, sizable dining area with 'Bocce Ball' chandelier overlooking stunning views, an elegant powder room with bronzed wall accents and crystal sconces, a private office, a chic foyer with double height ceilings and signature curved staircase and seven bathrooms enhanced by natural stone and top of the line fittings – all opening out to a sparkling outdoor pool and approximately 3,000 sq.ft. of sunfilled decks and patio entertainment area surrounded by lush manicured gardens and barbeque area.

坐落于西温高尚的Rockridge区静谧又阳光明媚的钥匙圈内一块19,160尺大地上的这个全新的世界级现代化建筑拥有令人叹为观止的180度海景,海岸线景和绝对的隐私。

这座精美绝伦的居所提供了一个别出心裁的布局规划与庞大的娱乐区,华丽并经典。享受约7,372平方呎豪华生活于四层楼内,华丽的定制厨房内配有最先进的电器设备,14尺中心岛与早餐和餐饮酒吧,储物/茶水间,独立的扇型区和相邻的家庭房内置媒体中心,美丽的拱形天花板,石壁炉,相当大的用餐区生活区及球型吊灯,可俯瞰壮丽景色。优雅的卫生间与古铜色墙面和水晶壁灯,一间私人办公室,别致的门厅及两层楼高天花板,弧形楼梯。楼上提供5个宽敞的卧室套房,包括一个激动人心的主拱形天花板,独立的休息室,令人瞠目结舌的海景,温泉般的浴室和大型步入式衣帽间。天然石材和高级材料装点强化了7间浴室。