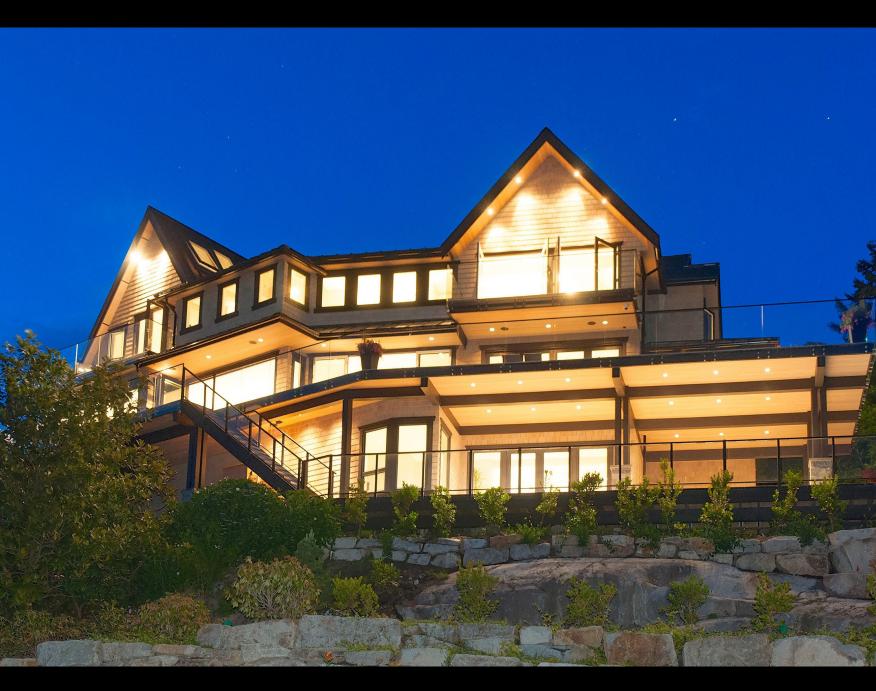

## STUNNING NEW CONTEMPORARY WITH SPECTACULAR OCEAN & COASTAL VIEWS

Situated on a quiet, sunfilled cul-de-sac in prestigious Rockridge on a 19,160 sq.ft. (.435 acre) estate, is this new World Class Contemporary residence featuring spectacular 180 degree ocean and coastline views with complete privacy.

Exquisitely finished with the finest of quality, this impressive residence offers a dramatic floorplan with sprawling entertainment areas and has been magnificently created with classic architectural enhancements. Enjoy approximately 7,372 sq.ft. of luxurious living on four levels including a gorgeous, custom kitchen with state-of-the-art appliances, 14' centre island with breakfast and catering bar, dry pantry, separate dinette area and adjacent family room with built-in media centre, beautiful living area with vaulted ceilings, stone fireplace, sizable dining area with 'Bocce Ball' chandelier overlooking stunning views, an elegant powder room with bronzed wall accents and crystal sconces, a private office, a chic foyer with double height ceilings and signature curved staircase and seven bathrooms enhanced by natural stone and top of the line fittings – all opening out to a sparkling outdoor pool and approximately 3,000 sq.ft. of sunfilled decks and patio entertainment area surrounded by lush manicured gardens and barbeque area.

Upstairs offers five spacious bedroom suites including a breathtaking master with vaulted ceilings, separate lounge, jaw-dropping views, spa-like ensuite and large walk-in wardrobe area. This sophisticated estate also includes the 'Control 4' smart home system, video surveillance, gorgeous wide plank white oak flooring throughout, 'Eclipse' window & door systems, under floor heating in all ensuited bathrooms, a fabulous recreation/media room & gymnasium area, as well as, an oversized two car garage with large motor court. Minutes to Caulfeild Village, schools and Stearman Beach, this is truly one of West Vancouver's most impressive Estates! Includes a 2/5/10 New Home Warranty!