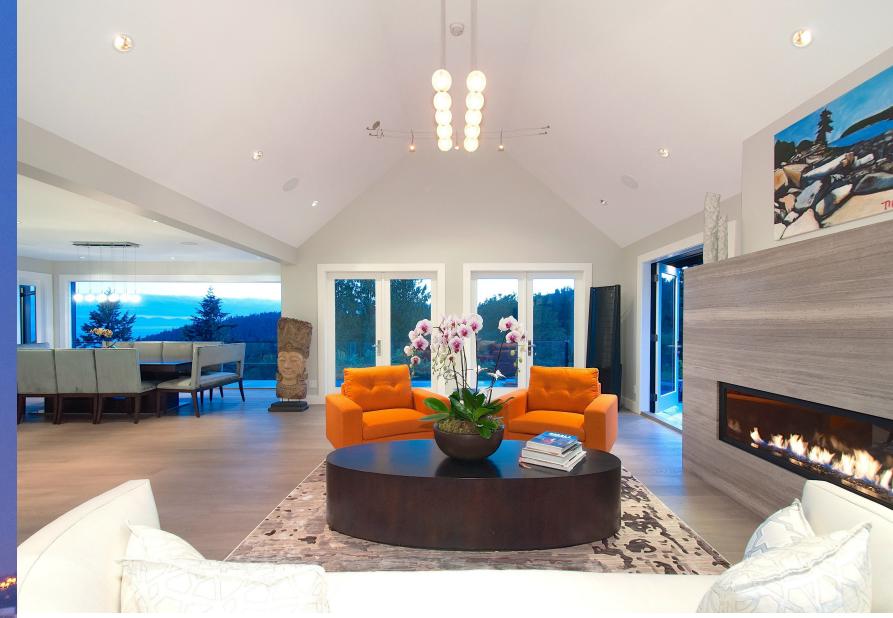

Exquisitely finished with the finest of quality, this impressive residence offers a dramatic floorplan with sprawling entertainment areas and has been magnificently created with classic architectural enhancements. Enjoy approximately 7,372 sq.ft. of luxurious living on four levels including a gorgeous, custom kitchen with state-of-the-art appliances, 14' centre island with breakfast and catering bar, dry pantry, separate dinette area and adjacent family room with built-in media centre, beautiful living area with vaulted ceilings, stone fireplace, sizable dining area with 'Bocce Ball' chandelier overlooking stunning views, an elegant powder room with bronzed wall accents and crystal sconces, a private office, a chic foyer with double height ceilings and signature curved staircase and seven bathrooms enhanced by natural stone and top of the line fittings – all opening out to a sparkling outdoor pool and approximately 3,000 sq.ft. of sunfilled decks and patio entertainment area surrounded by lush manicured gardens and barbeque area.

Upstairs offers five spacious bedroom suites including a breathtaking master with vaulted ceilings, separate lounge, jaw-dropping views, spa-like ensuite and large walk-in wardrobe area. This sophisticated estate also includes the 'Control 4' smart home system, video surveillance, gorgeous wide plank white oak flooring throughout, 'Eclipse' window & door systems, under floor heating in all ensuited bathrooms, a fabulous recreation/media room & gymnasium area, as well as, an oversized two car garage with large motor court. Minutes to Caulfeild Village, schools and Stearman Beach, this is truly one of West Vancouver's most impressive Estates! Includes a 2/5/10 New Home Warranty!