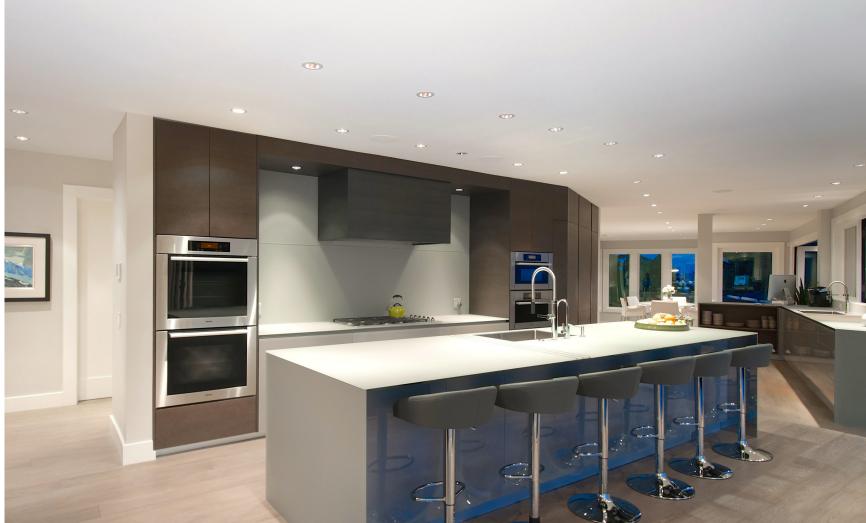

Exquisitely finished with the finest of quality, this impressive residence offers a dramatic floorplan with sprawling entertainment areas and has been magnificently created with classic architectural enhancements. Enjoy approximately 7,372 sq.ft. of luxurious living on four levels including a gorgeous, custom kitchen with state-of-the-art appliances, 14' centre island with breakfast and catering bar, dry pantry, separate dinette area and adjacent family room with built-in media centre, beautiful living area with vaulted ceilings, stone fireplace, sizable dining area with 'Bocce Ball' chandelier overlooking stunning views, an elegant powder room with bronzed wall accents and crystal sconces, a private office, a chic foyer with double height ceilings and signature curved staircase and seven bathrooms enhanced by natural stone and top of the line fittings – all opening out to a sparkling outdoor pool and approximately 3,000 sq.ft. of sunfilled decks and patio entertainment area surrounded by lush manicured gardens and barbeque area.

坐落于西温高尚的Rockridge区静谧又阳光明媚的钥匙圈内一块19,160尺大地上的这个全新的世界级现代化建筑拥有令人叹为观止的180度海景,海岸线景和绝对的隐私。

这座精美绝伦的居所提供了一个别出心裁的布局规划与庞大的娱乐区,华丽并经典。享受约7,372平方呎豪华生活于四层楼内,华丽的定制厨房内配有最先进的电器设备,14尺中心岛与早餐和餐饮酒吧,储物/茶水间,独立的扇型区和相邻的家庭房内置媒体中心,美丽的拱形天花板,石壁炉,相当大的用餐区生活区及球型吊灯,可俯瞰壮丽景色。优雅的卫生间与古铜色墙面和水晶壁灯,一间私人办公室,别致的门厅及两层楼高天花板,弧形楼梯。楼上提供5个宽敞的卧室套房,包括一个激动人心的主拱形天花板,独立的休息室,令人瞠目结舌的海景,温泉般的浴室和大型步入式衣帽间。天然石材和高级材料装点强化了7间浴室。