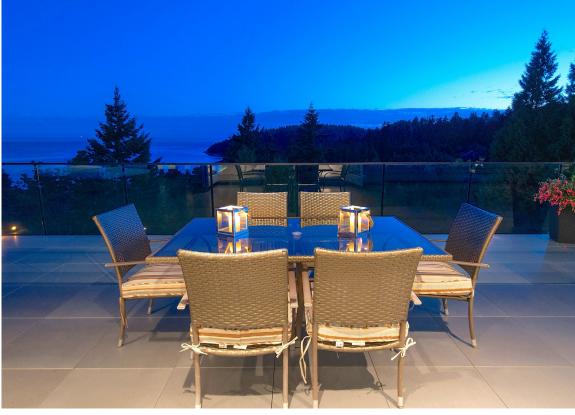

Exquisitely finished with the finest of quality, this impressive residence offers a dramatic floorplan with sprawling entertainment areas and has been magnificently created with classic architectural enhancements. Enjoy approximately 7,372 sq.ft. of luxurious living on four levels including a gorgeous, custom kitchen with state-of-the-art appliances, 14' centre island with breakfast and catering bar, dry pantry, separate dinette area and adjacent family room with built-in media centre, beautiful living area with vaulted ceilings, stone fireplace, sizable dining area with 'Bocce Ball' chandelier overlooking stunning views, an elegant powder room with bronzed wall accents and crystal sconces, a private office, a chic foyer with double height ceilings and signature curved staircase and seven bathrooms enhanced by natural stone and top of the line fittings – all opening out to a sparkling outdoor pool and approximately 3,000 sq.ft. of sunfilled decks and patio entertainment area surrounded by lush manicured gardens and barbeque area.

所有这一切之外是户外波光粼粼的室外游泳池,约3000平方呎的阳光露台娱乐区被郁郁葱葱的修剪整齐的花园和烧烤区环绕。这款精致的庄园还装备自动控制智能家居系统,视频监控,华丽的宽板白橡木地板贯穿全屋,名牌门窗系统,所有套间浴室地板采暖,神话般的娱乐/媒体室和健身房区,一个超大的双车位车库及铺设精美的大型前院。几分钟到Caulfeild小镇,学校和斯蒂尔曼海滩,这是真正的西温哥华的最令人印象深刻的屋苑之一!包括2/5/10新屋保修