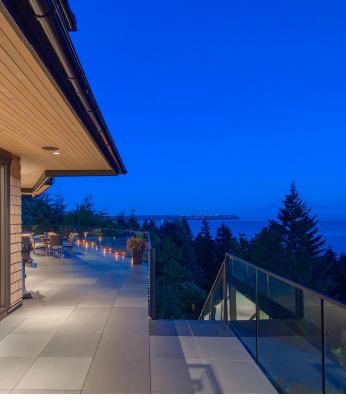

## STUNNING NEW CONTEMPORARY WITH SPECTACULAR OCEAN & COASTAL VIEWS

Situated on a quiet, sunfilled cul-de-sac in prestigious Rockridge on a 19,160 sq.ft. (.435 acre) estate, is this new World Class Contemporary residence featuring spectacular 180 degree ocean and coastline views with complete privacy.

Exquisitely finished with the finest of quality, this impressive residence offers a dramatic floorplan with sprawling entertainment areas and has been magnificently created with classic architectural enhancements. Enjoy approximately 7,372 sq.ft. of luxurious living on four levels including a gorgeous, custom kitchen with state-of-the-art appliances, 14' centre island with breakfast and catering bar, dry pantry, separate dinette area and adjacent family room with built-in media centre, beautiful living area with vaulted ceilings, stone fireplace, sizable dining area with 'Bocce Ball' chandelier overlooking stunning views, an elegant powder room with bronzed wall accents and crystal sconces, a private office, a chic foyer with double height ceilings and signature curved staircase and seven bathrooms enhanced by natural stone and top of the line fittings – all opening out to a sparkling outdoor pool and approximately 3,000 sq.ft. of sunfilled decks and patio entertainment area surrounded by lush manicured gardens and barbeque area.

Upstairs offers five spacious bedroom suites including a breathtaking master with vaulted ceilings, separate lounge, jaw-dropping views, spa-like ensuite and large walk-in wardrobe area. This sophisticated estate also includes the 'Control 4' smart home system, video surveillance, gorgeous wide plank white oak flooring throughout, 'Eclipse' window & door systems, under floor heating in all ensuited bathrooms, a fabulous recreation/media room & gymnasium area, as well as, an oversized two car garage with large motor court. Minutes to Caulfeild Village, schools and Stearman Beach, this is truly one of West Vancouver's most impressive Estates! Includes a 2/5/10 New Home Warranty!