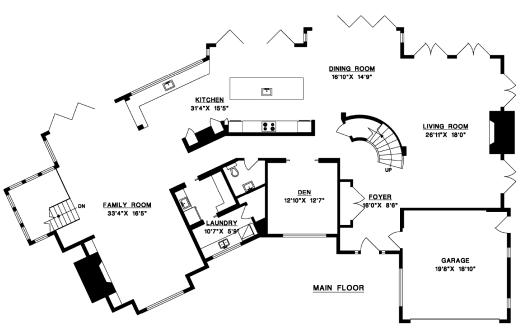

## 4348 ROCKRIDGE ROAD, WEST VANCOUVER

MAIN FLOOR: 2,888 SQ. FT. UPPER FLOOR: 2,146 SQ. FT. TOP FLOOR: 986 SQ. FT. LOWER FLOOR: 951

TOTAL FLOOR AREA: 6,971 SQ. FT.

GARAGE: 401 SQ. FT