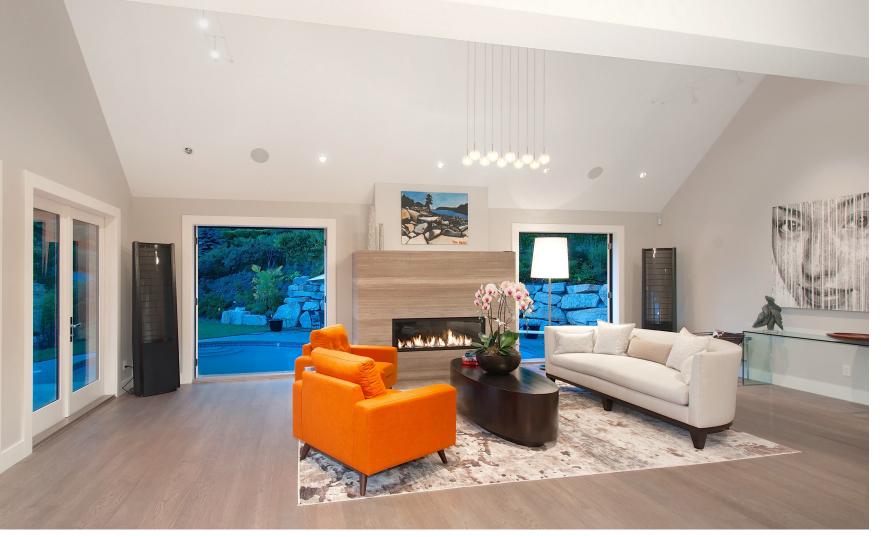

Exquisitely finished with the finest of quality, this impressive residence offers a dramatic floorplan with sprawling entertainment areas and has been magnificently created with classic architectural enhancements. Enjoy approximately 7,372 sq.ft. of luxurious living on four levels including a gorgeous, custom kitchen with state-of-the-art appliances, 14' centre island with breakfast and catering bar, dry pantry, separate dinette area and adjacent family room with built-in media centre, beautiful living area with vaulted ceilings, stone fireplace, sizable dining area with 'Bocce Ball' chandelier overlooking stunning views, an elegant powder room with bronzed wall accents and crystal sconces, a private office, a chic foyer with double height ceilings and signature curved staircase and seven bathrooms enhanced by natural stone and top of the line fittings – all opening out to a sparkling outdoor pool and approximately 3,000 sq.ft. of sunfilled decks and patio entertainment area surrounded by lush manicured gardens and barbeque area.

Upstairs offers five spacious bedroom suites including a breathtaking master with vaulted ceilings, separate lounge, jaw-dropping views, spa-like ensuite and large walk-in wardrobe area. This sophisticated estate also includes the 'Control 4' smart home system, video surveillance, gorgeous wide plank white oak flooring throughout, 'Eclipse' window & door systems, under floor heating in all ensuited bathrooms, a fabulous recreation/media room & gymnasium area, as well as, an oversized two car garage with large motor court. Minutes to Caulfeild Village, schools and Stearman Beach, this is truly one of West Vancouver's most impressive Estates! Includes a 2/5/10 New Home Warranty!