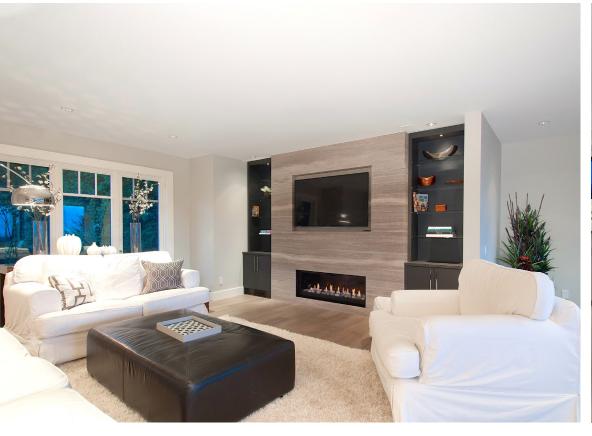

Exquisitely finished with the finest of quality, this impressive residence offers a dramatic floorplan with sprawling entertainment areas and has been magnificently created with classic architectural enhancements. Enjoy approximately 7,372 sq.ft. of luxurious living on four levels including a gorgeous, custom kitchen with state-of-the-art appliances, 14' centre island with breakfast and catering bar, dry pantry, separate dinette area and adjacent family room with built-in media centre, beautiful living area with vaulted ceilings, stone fireplace, sizable dining area with 'Bocce Ball' chandelier overlooking stunning views, an elegant powder room with bronzed wall accents and crystal sconces, a private office, a chic foyer with double height ceilings and signature curved staircase and seven bathrooms enhanced by natural stone and top of the line fittings – all opening out to a sparkling outdoor pool and approximately 3,000 sq.ft. of sunfilled decks and patio entertainment area surrounded by lush manicured gardens and barbeque area.

坐落于西温高尚的Rockridge区静谧又阳光明媚的钥匙圈内一块19,160尺大地上的这个全新的世界级现代化建筑拥有令人叹为观止的180度海景,海岸线景和绝对的隐私。

这座精美绝伦的居所提供了一个别出心裁的布局规划与庞大的娱乐区,华丽并经典。享受约7,372平方呎豪华生活于四层楼内,华丽的定制厨房内配有最先进的电器设备,14尺中心岛与早餐和餐饮酒吧,储物/茶水间,独立的扇型区和相邻的家庭房内置媒体中心,美丽的拱形天花板,石壁炉,相当大的用餐区生活区及球型吊灯,可俯瞰壮丽景色。优雅的卫生间与古铜色墙面和水晶壁灯,一间私人办公室,别致的门厅及两层楼高天花板,弧形楼梯。楼上提供5个宽敞的卧室套房,包括一个激动人心的主拱形天花板,独立的休息室,令人瞠目结舌的海景,温泉般的浴室和大型步入式衣帽间。天然石材和高级材料装点强化了7间浴室。