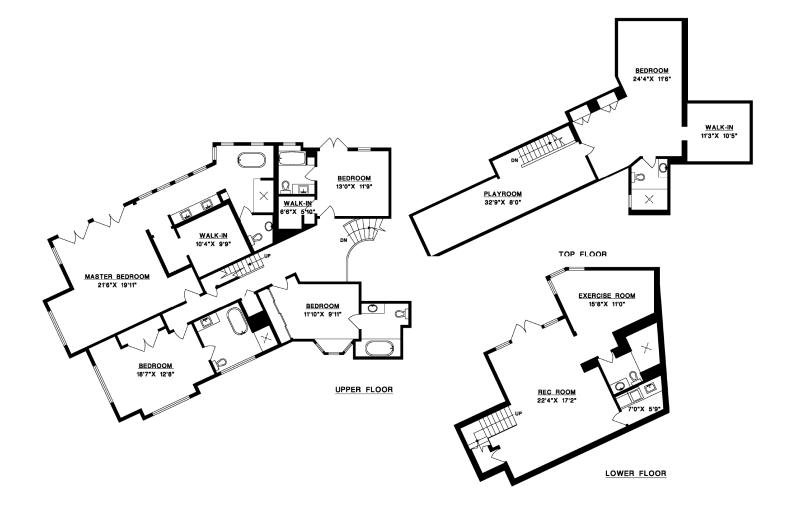

## 4348 ROCKRIDGE ROAD, WEST VANCOUVER

MAIN FLOOR: 2,888 SQ. FT. UPPER FLOOR: 2,146 SQ. FT. TOP FLOOR: 986 SQ. FT. LOWER FLOOR: 951

TOTAL FLOOR AREA: 6,971 SQ. FT.

GARAGE: 401 SQ. FT