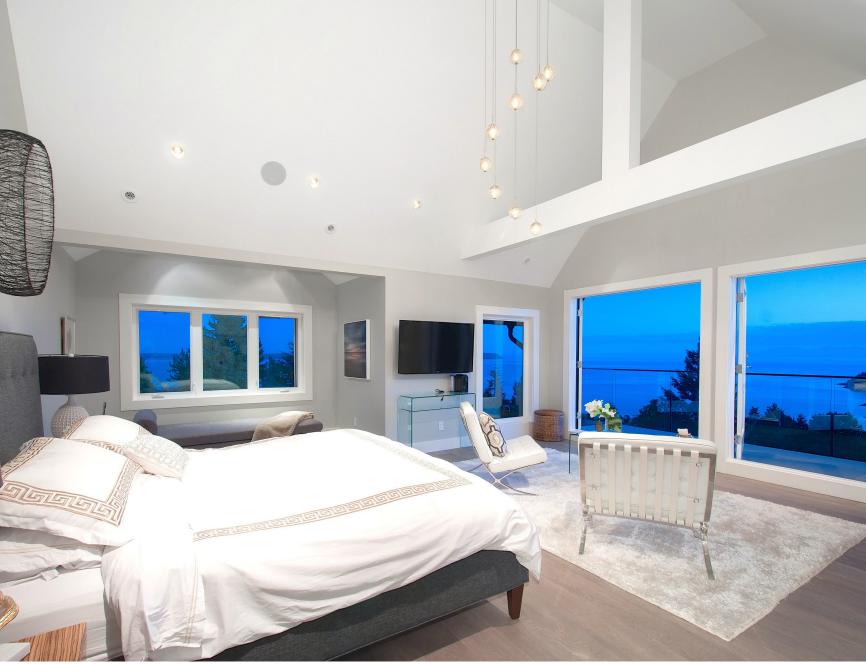

Exquisitely finished with the finest of quality, this impressive residence offers a dramatic floorplan with sprawling entertainment areas and has been magnificently created with classic architectural enhancements. Enjoy approximately 7,372 sq.ft. of luxurious living on four levels including a gorgeous, custom kitchen with state-of-the-art appliances, 14' centre island with breakfast and catering bar, dry pantry, separate dinette area and adjacent family room with built-in media centre, beautiful living area with vaulted ceilings, stone fireplace, sizable dining area with 'Bocce Ball' chandelier overlooking stunning views, an elegant powder room with bronzed wall accents and crystal sconces, a private office, a chic foyer with double height ceilings and signature curved staircase and seven bathrooms enhanced by natural stone and top of the line fittings – all opening out to a sparkling outdoor pool and approximately 3,000 sq.ft. of sunfilled decks and patio entertainment area surrounded by lush manicured gardens and barbeque area.

Upstairs offers five spacious bedroom suites including a breathtaking master with vaulted ceilings, separate lounge, jaw-dropping views, spa-like ensuite and large walk-in wardrobe area. This sophisticated estate also includes the 'Control 4' smart home system, video surveillance, gorgeous wide plank white oak flooring throughout, 'Eclipse' window & door systems, under floor heating in all ensuited bathrooms, a fabulous recreation/media room & gymnasium area, as well as, an oversized two car garage with large motor court. Minutes to Caulfeild Village, schools and Stearman Beach, this is truly one of West Vancouver's most impressive Estates! Includes a 2/5/10 New Home Warranty!